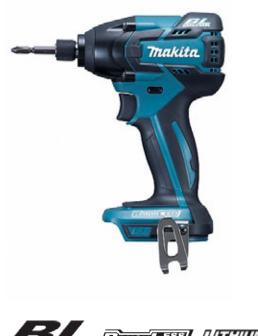

## Product information 18V IMPACT DRIVER LI-ION

## **DTD129Z**

| Electric Brake            | 1                      |
|---------------------------|------------------------|
| Voltage                   | 18 v                   |
| Max Fastening Torque      | 160 Nm                 |
| No Load Speed             | 0 - 2500 rpm           |
| Battery Type              | Lithium-ion            |
| Vibration: Fastening Bolt | 15 m/sec <sup>2</sup>  |
| Vibration K factor        | 1.5 m/sec <sup>2</sup> |
| Body only machine         | 1                      |
| Net weight                | 1.5 kg                 |
| Variable Speed Control    | Trigger                |
| Driving Shank             | 6.35mm (1/4") Hex      |
| Machine Screw             | M4-M8                  |
| Impacts per Minute        | 0-3200 ipm             |
|                           |                        |

- LED Job light with pre-glow function.
- BLDC motor specially designed to provide, above all, more work amount on a single full battery charge.
- Fully Compatible with 18V 4.0Ah Battery with 36 minute charge time.
- Energy production is more efficient than brushed DC motor because of no friction loss caused by brushes, enabling lower amperage for reduced heat production and increased work amount on a single full battery charge.